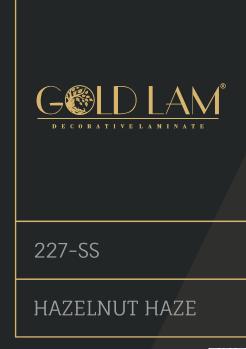

236-SMT / CLOUDED CHARISMA

235-SMT / STEEL SHADOW

| GEORATIVE LAMINATE |
|--------------------|
| 227-SMT            |
| HAZELNUT HAZE      |
|                    |

240-SMT / LIGHT PECAN PERFECT

204-SMT / TOASTED ALMOND