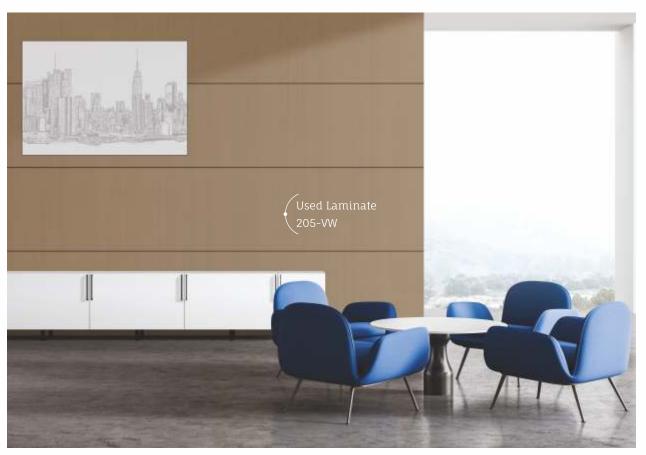

#### Veneer Wood

219-VW / CARAMELISED CEDAR

♠ GELDLAM® DECORATIVE LAMINATE 218-VW HONEYED HICKORY

Let the charm of laminates transcend boundaries, seamlessly blending styles and eras to create eclectic and captivating space

The privilege to play with hues and tones to create the perfect atmosph

206-VW

ESPRESSO ELEGANCE

#### Veneer Wood

Laminates effortlessly enhance the functionality and aesthetics of any space

Our designs weave a tapestry of beauty and versatility, breathing life into decors with their stunning array of colors and patterns