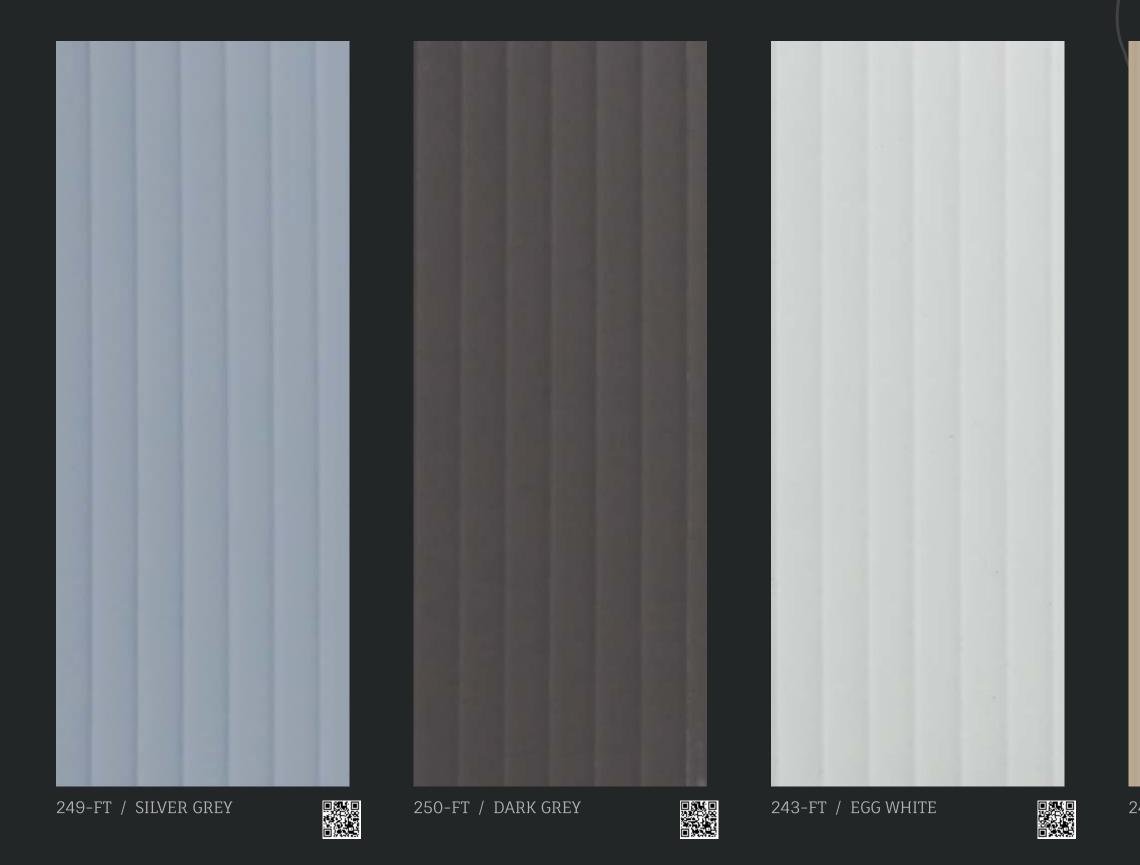

244 SHG / BREW

243 SHG / EGG WHITE

245 SHG / BEIGE

246 SHG / DARK CHOCOLATE

Transform Your Surroundings: Dive into our Laminate Collection

247 SHG / SLATE BLACK

249 SHG / SILVER GREY

248 SHG / NICKEL GREY

251 SHG / FOX GREY

252 SHG / PETROL BLUE

254 SHG / BURBERRY BLUE

256 SHG / VIOLET

253 SHG / MORNING GLORY

255 SHG / OCEAN BLUE

257 SHG / CANYON SAND

258 SHG / ROSE PINK

#### 243 SMT / EGG WHITE

245 SMT / BEIGE

246 SMT / DARK CHOCOLATE

249 SMT / SILVER GREY

250 SMT / DARK GREY

247 SMT / SLATE BLACK 248 SMT / NICKEL GREY

251 SMT / FOX GREY

252 SMT / PETROL BLUE