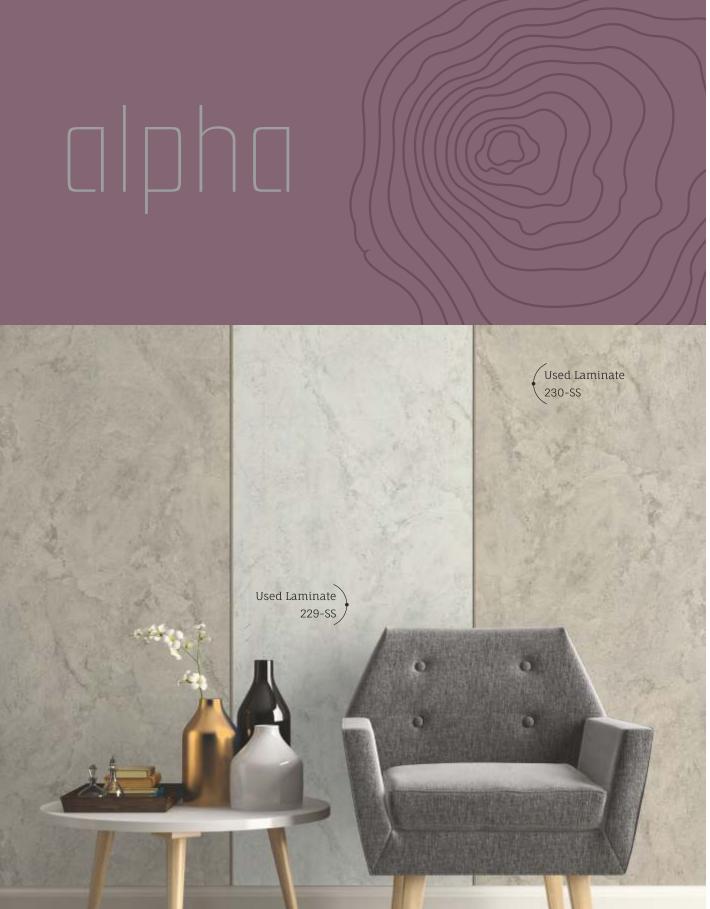

# Sapphire Store 🕋

| 22 | 6-SS |  |
|----|------|--|
|    |      |  |

WHITE DOVE

Create spaces that invite inspiration, relaxation, and joy

Our Laminates offer a costeffective solution for decors, allowing you to achieve high-end looks

# Sapphire Store 🕤

229-SS / SLATE SERENADE

230-SS / SANDY SHORES

228-SS / DIAMOND DELIGHT

Flamboyant natural surfaces that elevate your decors to exemplary style

| GEELD LAN <sup>®</sup><br>DECORATIVE LAMINATE |
|-----------------------------------------------|
| 232-ZM                                        |
| MISTY MOUNTAIN                                |
|                                               |