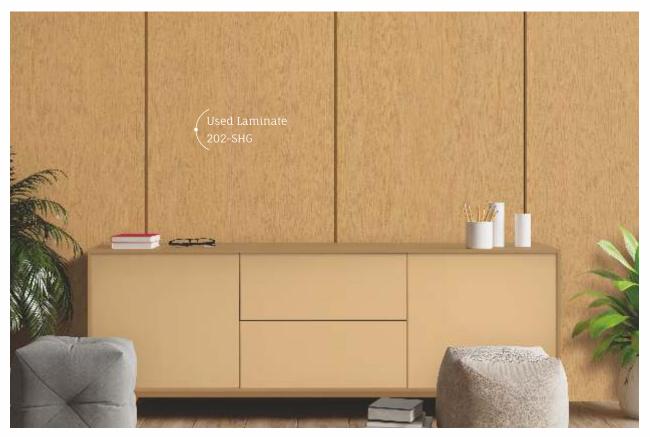

MAHOGANY MIRAGE

| GEORATIVE LAMINATE |
|--------------------|
| 202-SHG            |
| HAZELNUT HAVEN     |

G