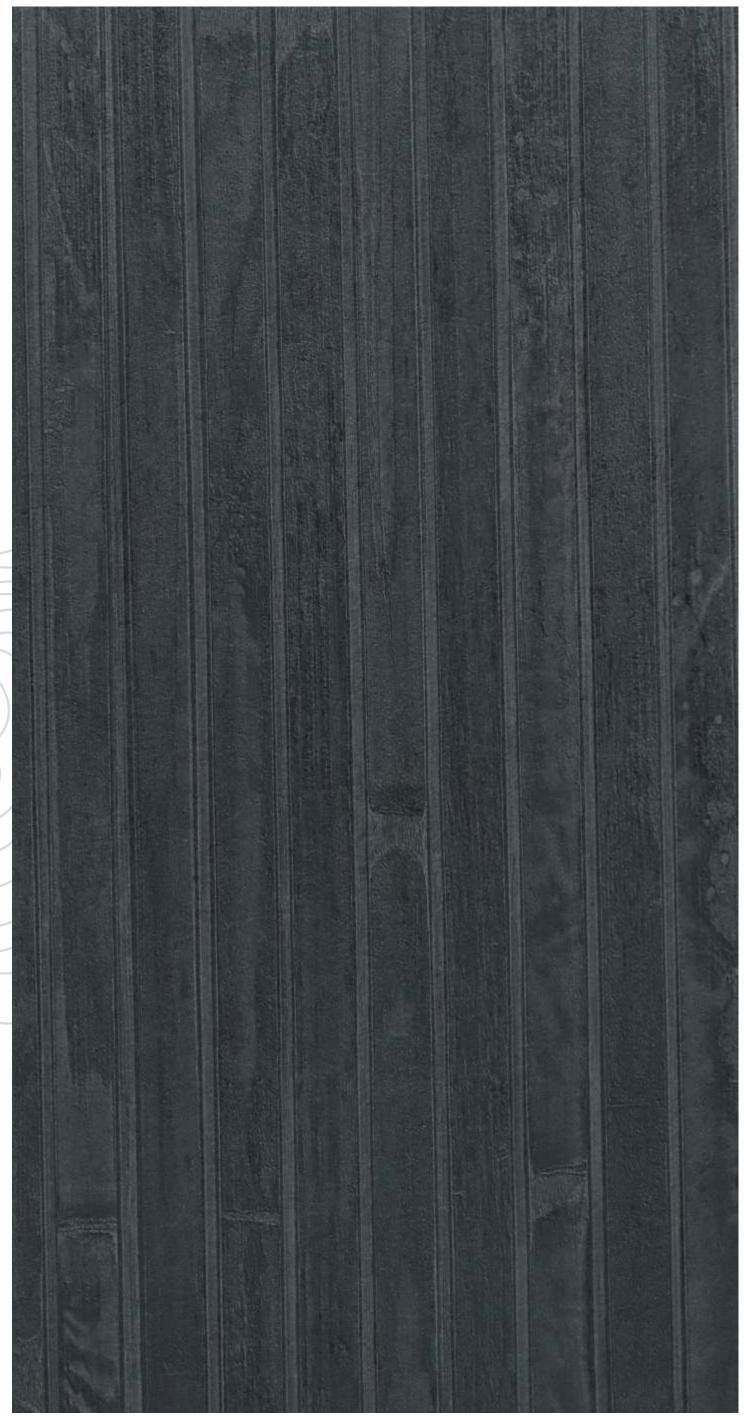

Let laminates weave their magic, adding a touch of allure and sophistication

Flute

| 0 | DECORATIVE LAMINATE |
|---|---------------------|
|   | 225-FT              |
|   | BLACK PANTHER       |