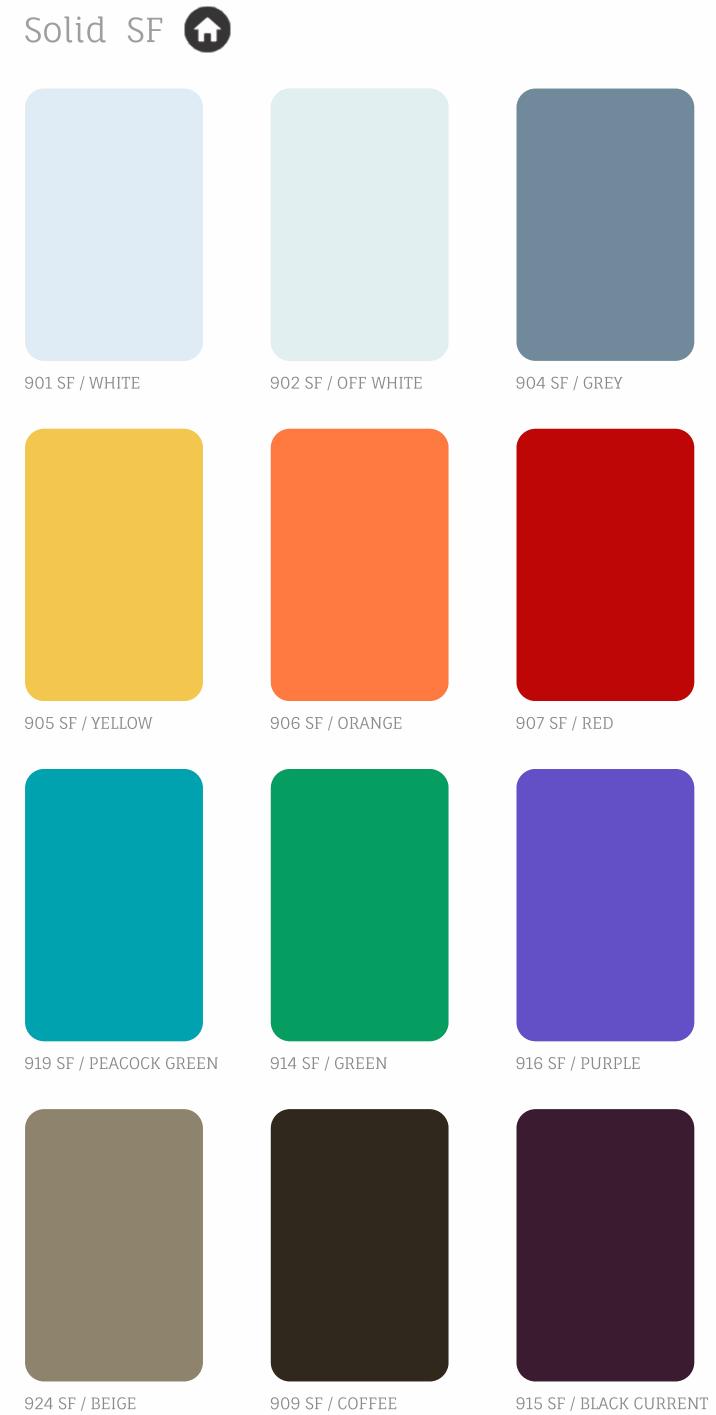

## Solid SHG n

905 SHG / YELLOW

906 SHG / ORANGE

917 SHG / PINK

907 SHG / RED

922 SHG / MAROON

Your Journey to Stunning Interiors Begins Here With Our Laminates

914 SHG / GREEN

913 SHG / BLUE

909 SHG / COFFEE

924 SF / BEIGE

909 SF / COFFEE

923 SF / DARK GREY

917 SF / PINK

913 SF / BLUE

910 SF / BLACK

922 SF / MARRON