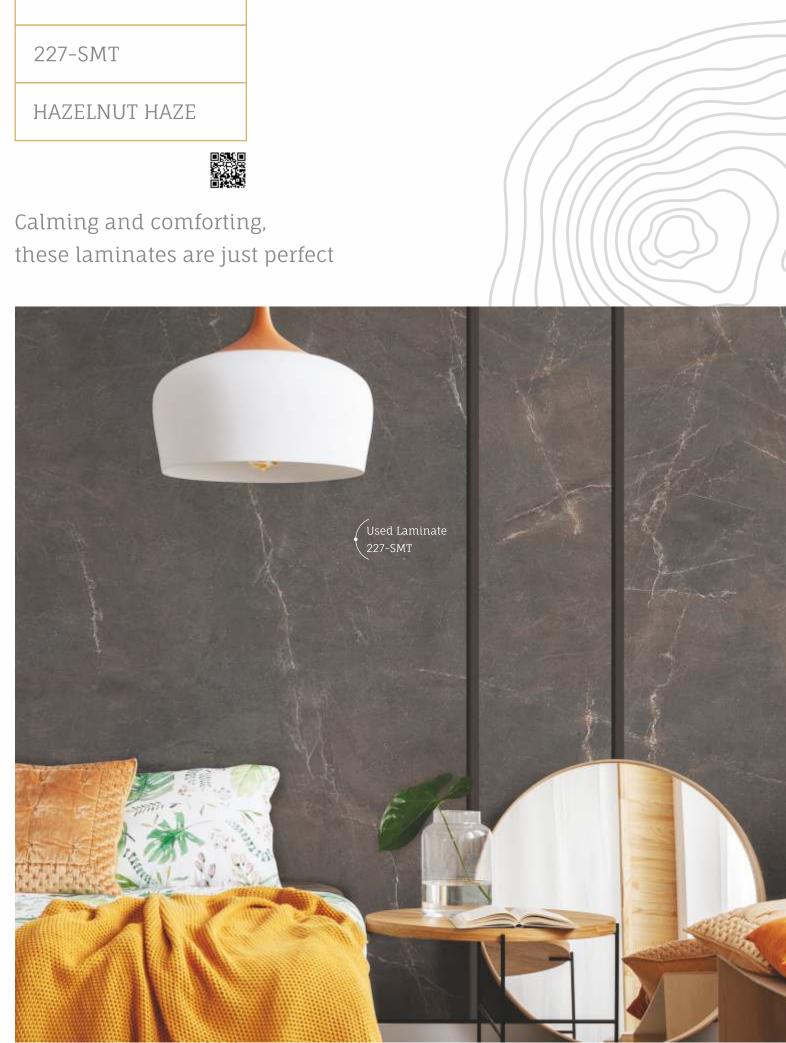

236-SMT / CLOUDED CHARISMA

235-SMT / STEEL SHADOW

| GEORATIVE LAMINATE |
|--------------------|
| 227-SMT            |
| HAZELNUT HAZE      |
|                    |

240-SMT / LIGHT PECAN PERFECT

204-SMT / TOASTED ALMOND