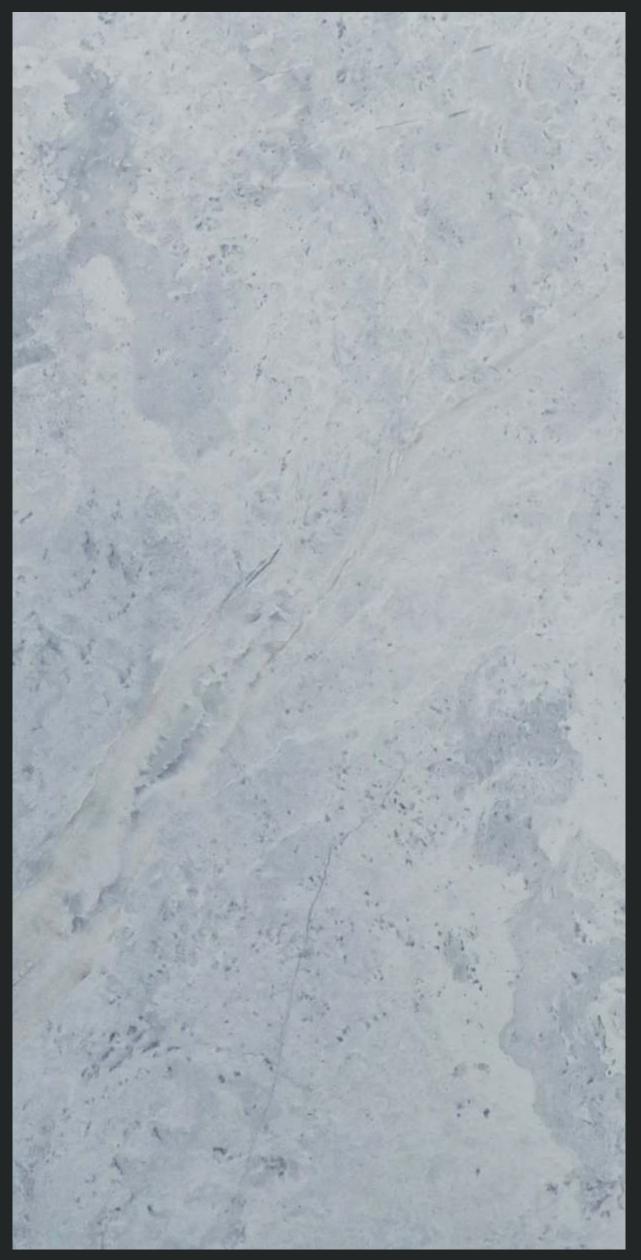

#### Diamond Desire 🚡

| 1-1-1-1-1-1-1-1-1-1-1-1-1-1-1-1-1-1-1-1- |   |
|------------------------------------------|---|
|                                          | - |
|                                          |   |
|                                          | - |
|                                          |   |
|                                          | - |
|                                          |   |
|                                          |   |
|                                          |   |
|                                          | - |
|                                          | - |
|                                          |   |
|                                          | - |
|                                          |   |
|                                          |   |
|                                          |   |
|                                          |   |
|                                          | ~ |
|                                          |   |
|                                          |   |
|                                          | 1 |
|                                          |   |
|                                          |   |
|                                          |   |
|                                          |   |
|                                          |   |
|                                          |   |
|                                          |   |
|                                          |   |
|                                          |   |
| 243-DD / EGG WHITE                       |   |
|                                          |   |
|                                          |   |