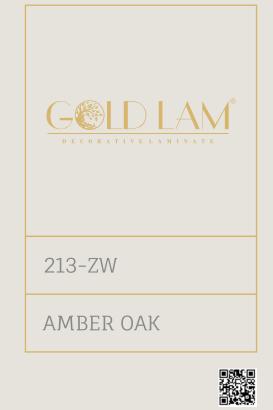

### Super High Gloss 🏠

212-SHG / SADDLEWOOD SPLENDOR

213-SHG / AMBER OAK

Stunning aura that emanat style quotient of grace.

215-ZM / MAPLE MAJESTY

208-ZM / TAWNY TIMBER

222-VO / OPULENT CEDAR

213-VO / AMBER OAK

-

223-VO / LUXE EBONY