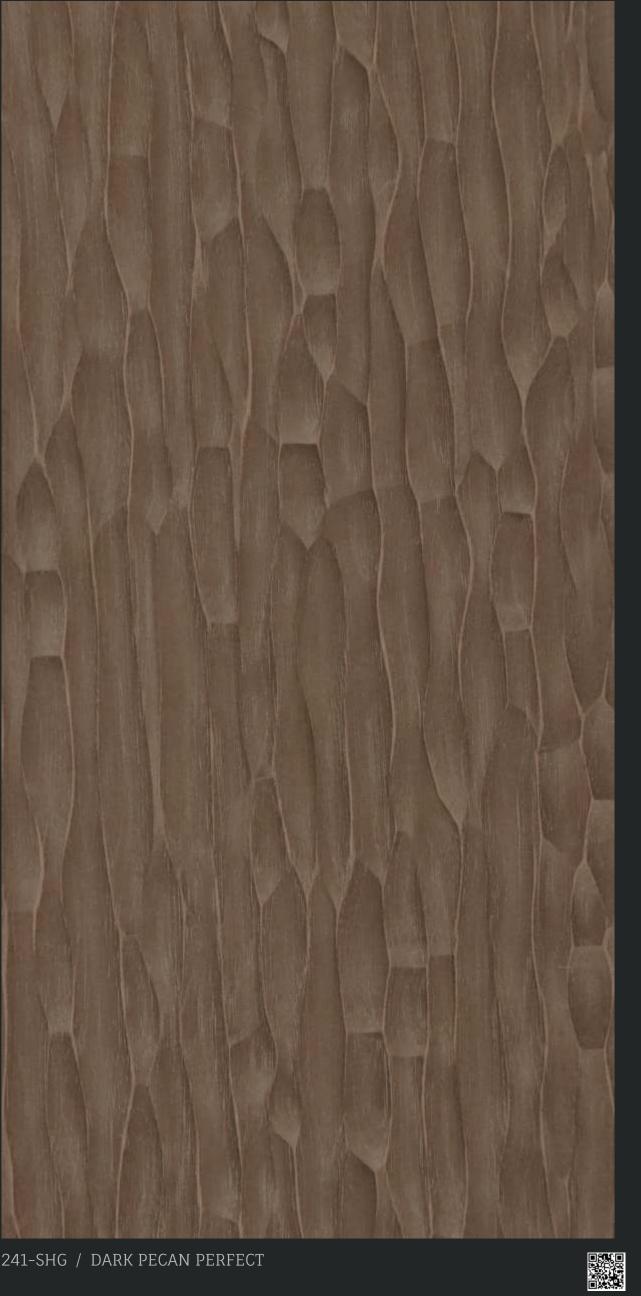

### Super High Gloss 🏠

240-SHG / LIGHT PECAN PERFECT

241-SHG / DARK PECAN PERFECT

239-SHG / LIGHT SILVER BIRCH

Elevate your space to new levels of sophistication and style