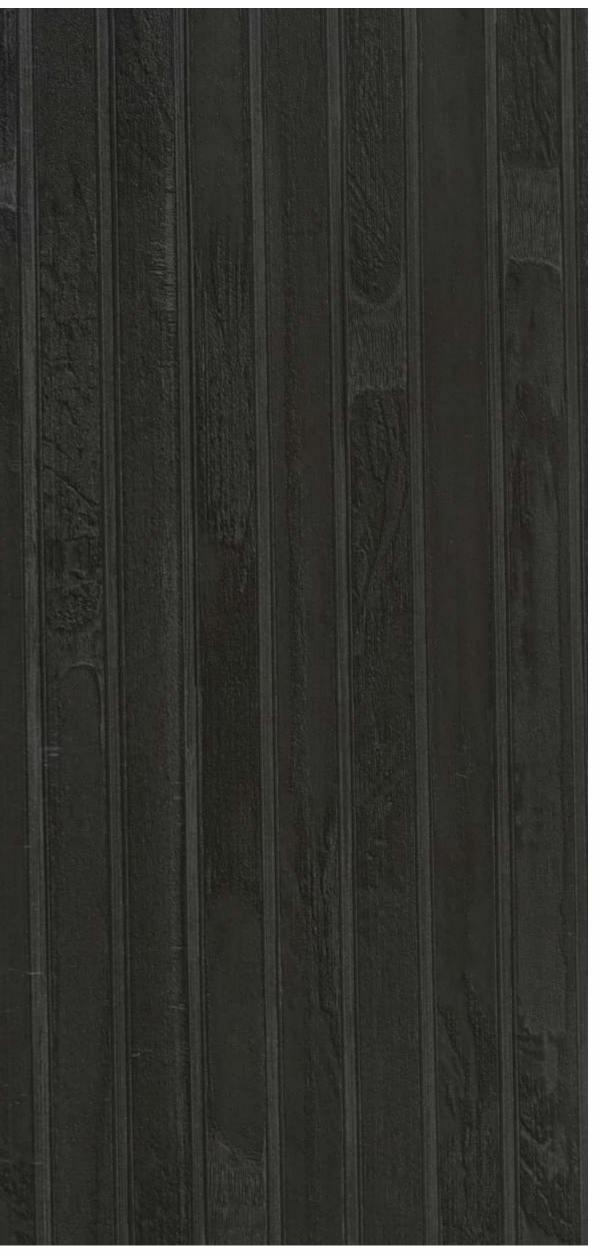

Let laminates weave their magic, adding a touch of allure and sophistication

Flute

| 0 | DECORATIVE LAMINATE |
|---|---------------------|
|   | 225-FT              |
|   | BLACK PANTHER       |