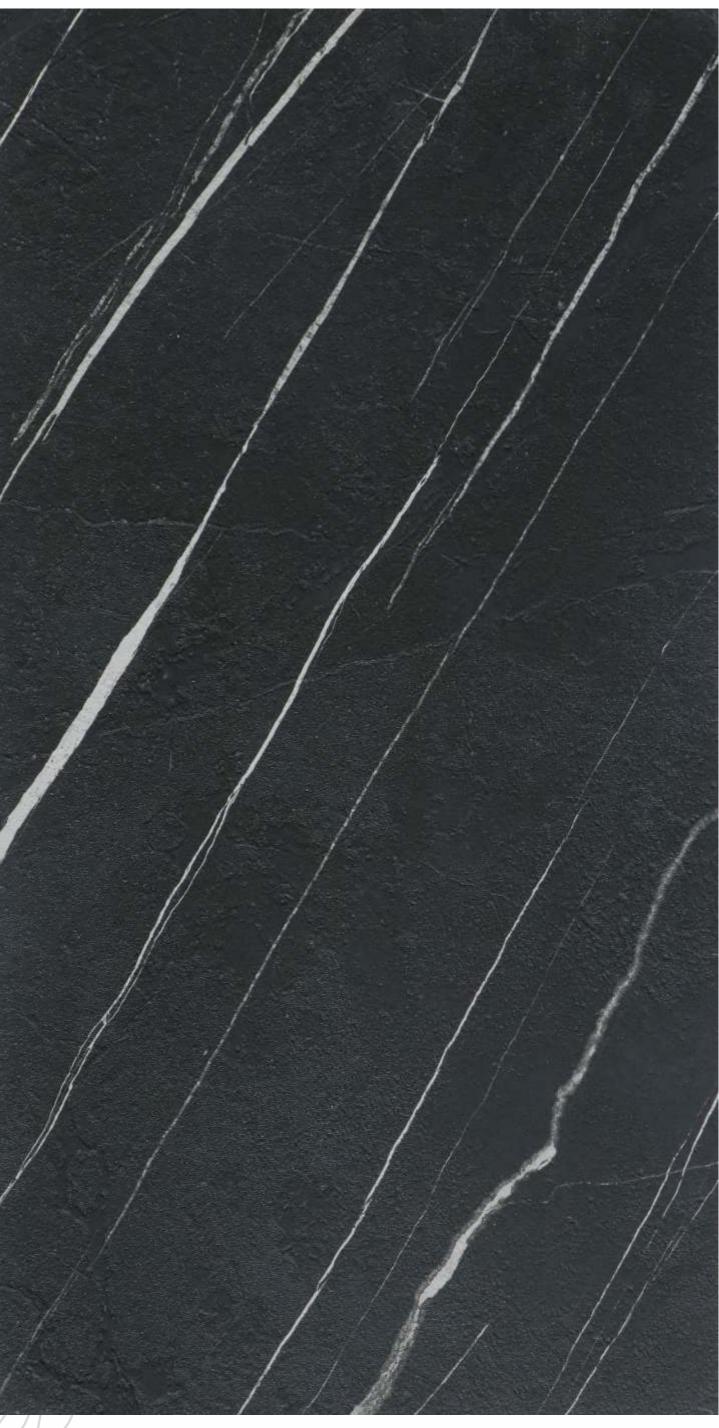

Let laminates weave their magic, adding a touch of allure and sophistication

Flute

| 0 | DECORATIVE LAMINATE |
|---|---------------------|
|   | 225-FT              |
|   | BLACK PANTHER       |