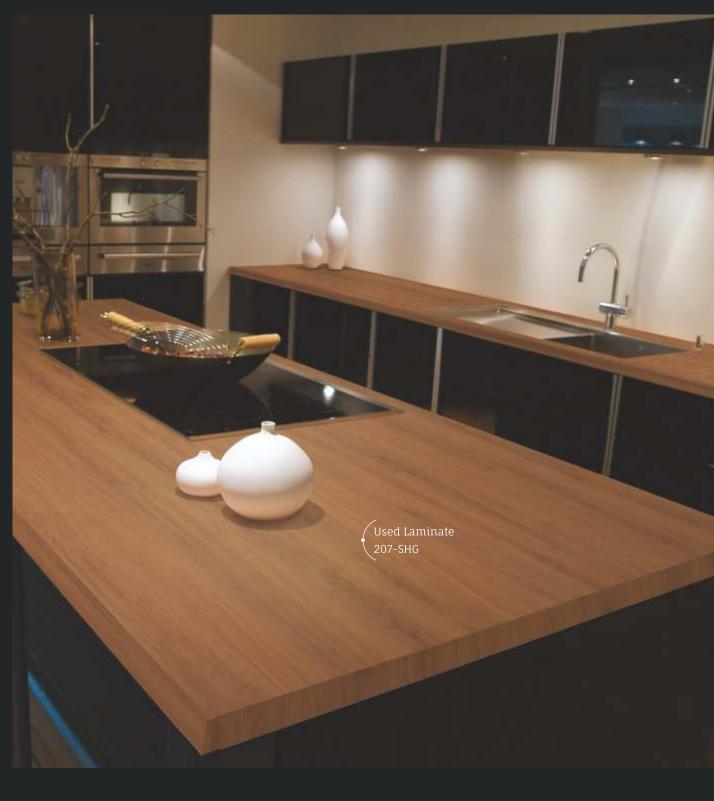

#### Super High Gloss

Add a sense of warmth and coziness to your decors with woodinspired laminates

**f** 

207-SHG / NUTMEG NOOK

Let our designs be the centerpiece of your decors