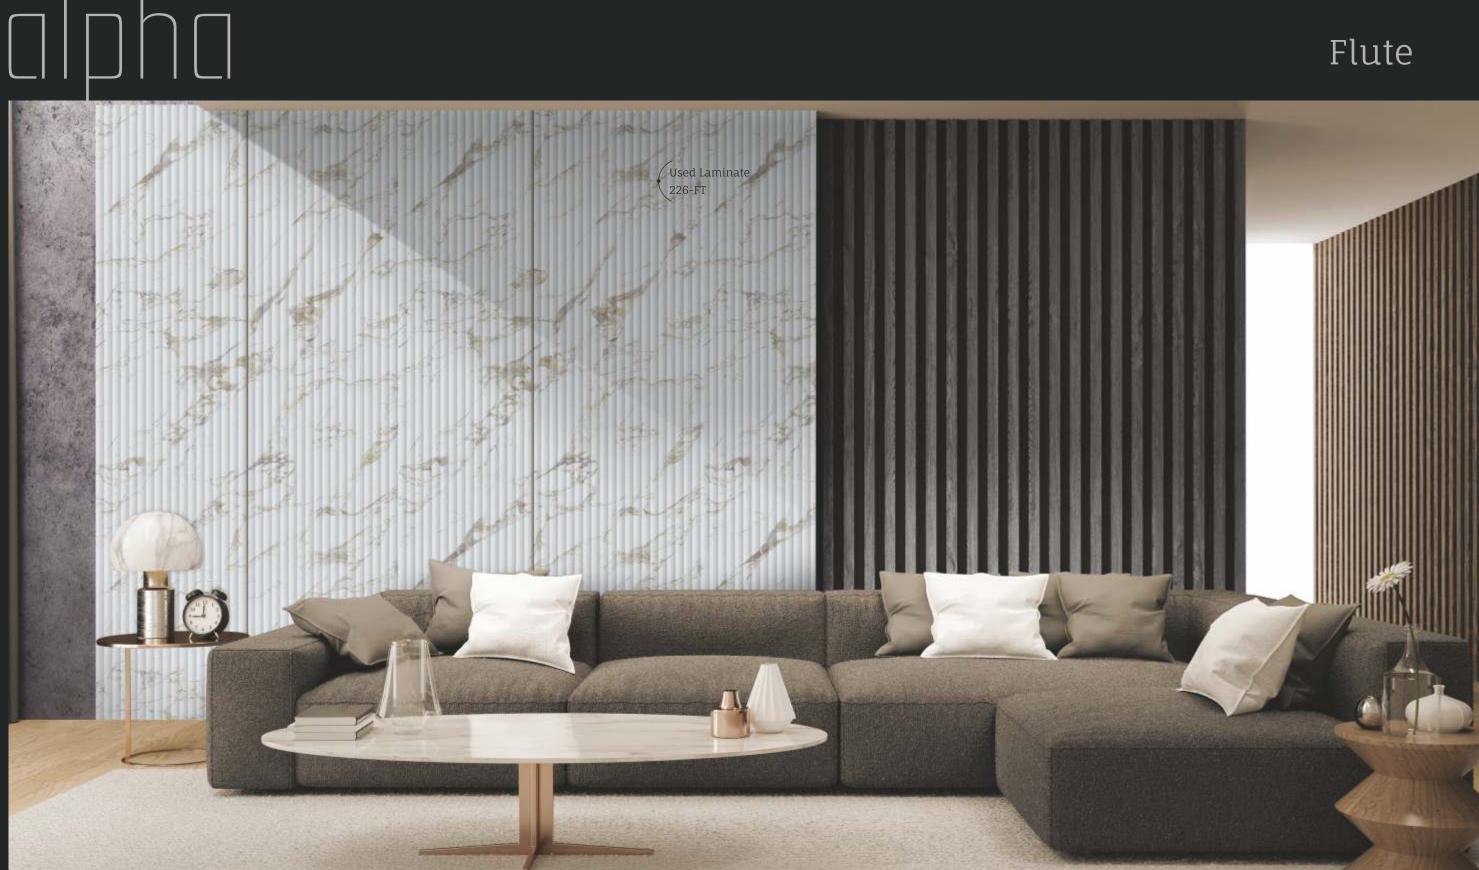

Let laminates weave their magic, adding a touch of allure and sophistication

Flute

| 0 | DECORATIVE LAMINATE |
|---|---------------------|
|   | 225-FT              |
|   | BLACK PANTHER       |