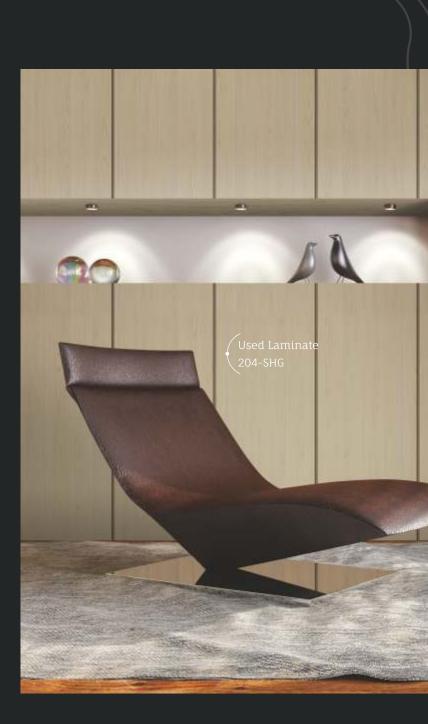

## Super High Gloss 🕋

228-SHG / DIAMOND DELIGHT

226-SHG / WHITE DOVE

create decors that are modern, traditional, reflecting your personal taste

204–SHG / TOASTED ALMOND

CINNAMON SWIRL