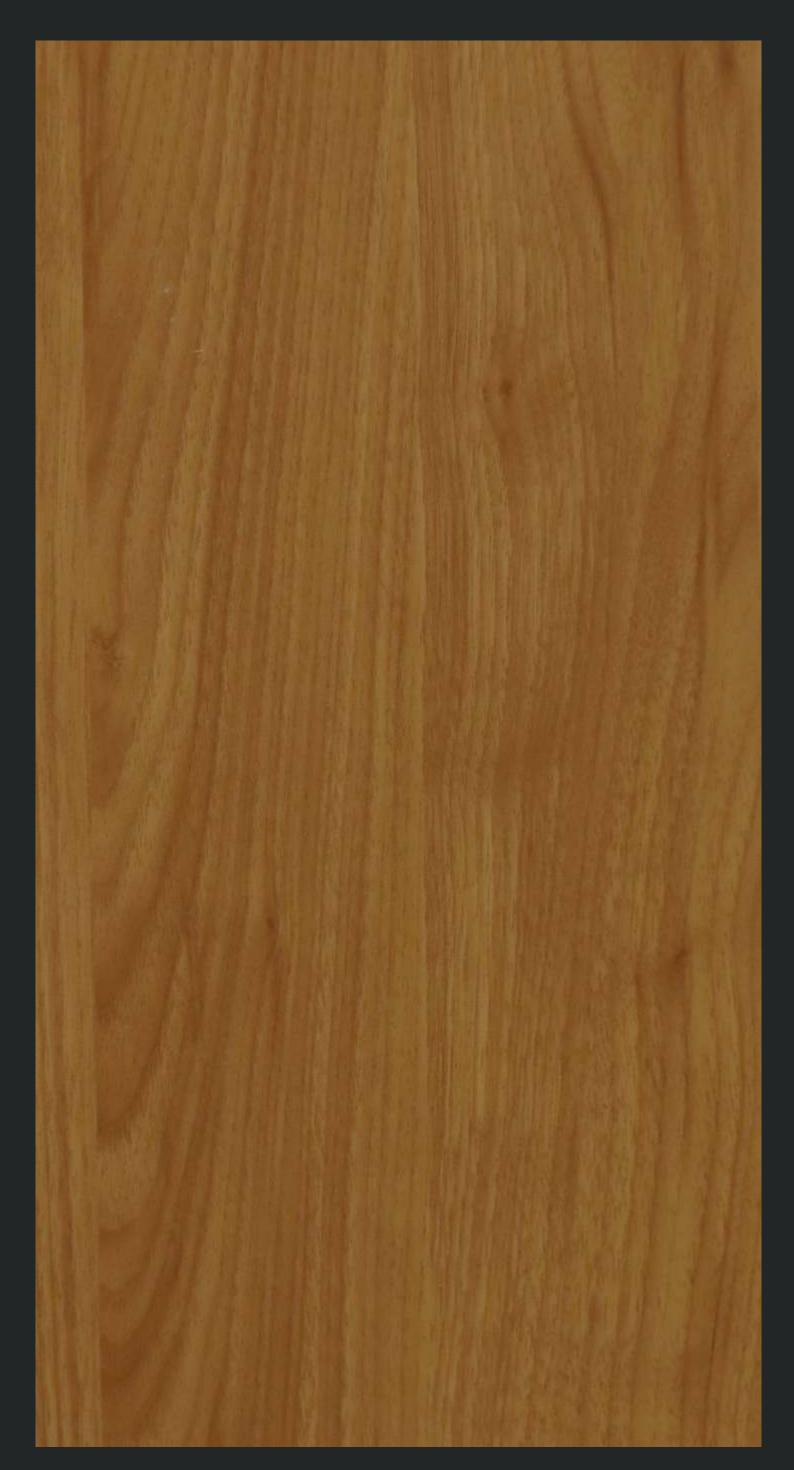

Stunning aura that emanat style quotient of grace.

215-ZM / MAPLE MAJESTY

208-ZM / TAWNY TIMBER

222-VO / OPULENT CEDAR

213-VO / AMBER OAK

-

223-VO / LUXE EBONY

### 211-VO / DRIFTWOOD DELIGHT

224-VO / WALNUT WHISPERS

208-LC / TAWNY TIMBER

210-LC / ROSEWOOD RADIANCE

Embrace the versatility of laminates, offering a wide range of design options to suit any aesthetic vision